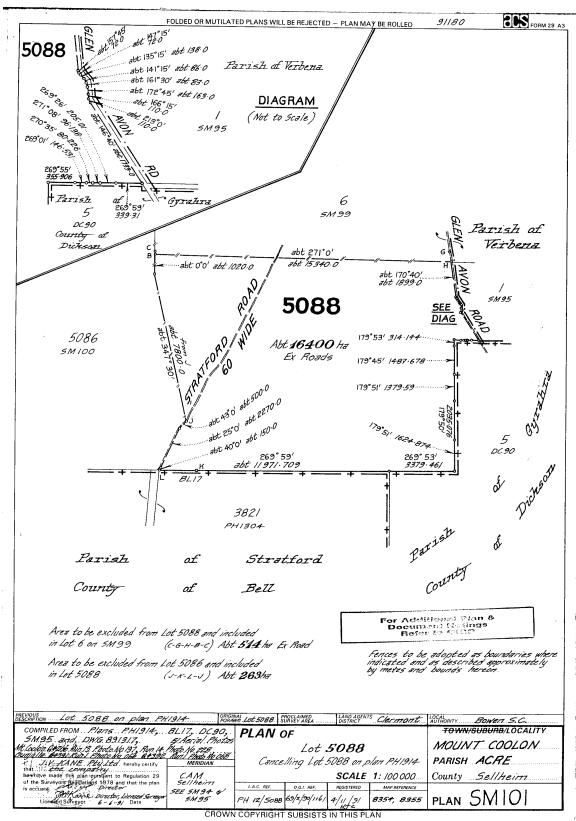

### A. External boundary description

The agreement area covers all the land and waters within Lot 5088 on CP SM101 (Warrigal) located within the Native Title Determination Application QUD6230/98 Jangga People.

#### B. Map

SM101 V0 Page 1 of 1 Not To Scale

Copyright protects the plan/s being ordered by you. Unauthorised reproduction or amendments are not permitted